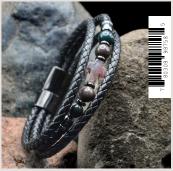

3 Strands, **98761** - 10.5 Lava rock & Phoenix stone

Wine & Tiger eye

3 Strands, **98762** - 10.5

Beaded, Bloodstone **98763** - 9 comes with Prayer Card

Beaded, Tiger eye 98764 - 9 comes with Prayer Card