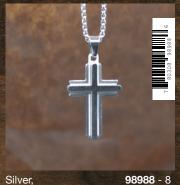

## men's cross NECKLACES

New stylish options have been added to our Just For Him collections, including 9 new stainless steel necklaces.

Silver, Blue accents 98980 - 12.5 Stainless steel

**98981** - 12.5 Silver, Black & Crystal accent, Stainless steel

Silver, Gold & **98982** - 12.5 Crystal accent, Stainless steel

**98983** - 12.5 Silver & Carbon Fiber, Stainless steel

Black, Silver & Crystal 98984 - 11 accents, Stainless steel

Silver, Stainless steel