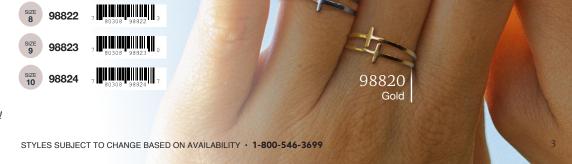

them as your own personal celestial bodyguards. Wear your necklace as a reminder to believe in angels!

**FRESH OPTIONS!** 

## men's cross NECKLACES

New stylish options have been added to our Just For Him collections, including 9 new stainless steel necklaces.



Silver, Blue accents 98980 - 12.5 Stainless steel



**98981** - 12.5 Silver, Black & Crystal accent, Stainless steel



Silver, Gold & **98982** - 12.5 Crystal accent, Stainless steel



**98983** - 12.5 Silver & Carbon Fiber, Stainless steel



Black, Silver & Crystal 98984 - 11 accents, Stainless steel



Silver, Stainless steel



Silver & Gold, Stainless steel



Silver, Stainless steel



Stainless steel

98815



NEW!

## Stainless Steel - 6

#### SILVER











#### GOLD





Additional sizes available upon request!



### WWY'S BRACELETS

Choose from 12 new designs featuring leather, natural stones and metal accents. Perfect for layering. Items 98763 and 98764 come packaged with a prayer card.



Leather, Khaki & Magnetic Closure

**98753** - 6.5



Leather, Wine & Magnetic Closure

**98754** - 6.5



Leather, Grey & Magnetic Closure

STYLES SUBJECT TO CHANGE BASED ON AVAILABILITY • 1-800-546-3699

**98755** - 6.5



Leather, Mustard & Magnetic Closure

**98756** - 6.5



Leather, Green **98757** - 12.5 Aventurine & Magnetic Closure



Leather, Brown Onyx, **98758** - 12.5 Smokey Quartz & Magnetic Closure



Leather, Gun metal & Magnetic Closure

**98759** - 12



Silver Stainless Steel, **98760** - 12 Tiger Eye & Lobster closure



3 Strands, **98761** - 10.5 Lava rock & Phoenix stone



Wine & Tiger