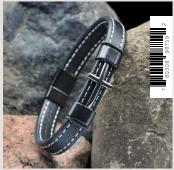

**98756** - 6.5

Leather, Green **98757** - 12.5 Aventurine & Magnetic Closure

Leather, Brown Onyx, **98758** - 12.5 Smokey Quartz & Magnetic Closure

Leather, Gun metal & Magnetic Closure

**98759** - 12

Silver Stainless Steel, **98760** - 12 Tiger Eye & Lobster closure