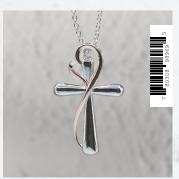

# designer EARRINGS

Silver Hoop with Cross

**98387** - 6

Gold Hoop with Cross

**98388** - 6

Silver Studs Crystal accents

**98398** - 7

Gold Studs Crystal accents