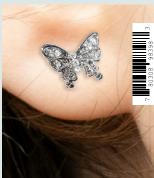

# designer EARRINGS

Silver Hoop with Cross

**98387** - 6

Gold Hoop with Cross

**98388** - 6

Silver Studs Crystal accents

**98398** - 7

Gold Studs Crystal accents

**98399** - 7

Silver & Rose Gold

**98969** - 9

Silver, Black & Clear Crystals

**98970** - 9

Gold & Crystals

98971 - 9

**98975** - 8