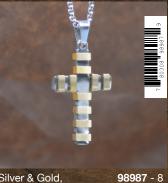

## men's cross NECKLACES

New stylish options have been added to our Just For Him collections, including 9 new stainless steel necklaces.

Silver, Blue accents 98980 - 12.5 Stainless steel

**98981** - 12.5 Silver, Black & Crystal accent, Stainless steel

Silver, Gold & **98982** - 12.5 Crystal accent, Stainless steel

**98983** - 12.5 Silver & Carbon Fiber, Stainless steel

Black, Silver & Crystal 98984 - 11 accents, Stainless steel

Silver, Stainless steel