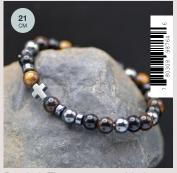

### WWY'S BRACELETS

Choose from 12 new designs featuring leather, natural stones and metal accents. Perfect for layering. Items 98763 and 98764 come packaged with a prayer card.

Leather, Khaki & Magnetic Closure