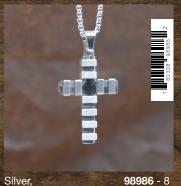

## men's cross NECKLACES

New stylish options have been added to our Just For Him collections, including 9 new stainless steel necklaces.

Silver, Blue accents 98980 - 12.5 Stainless steel

**98981** - 12.5 Silver, Black & Crystal accent, Stainless steel

Silver, Gold & **98982** - 12.5 Crystal accent, Stainless steel

**98983** - 12.5 Silver & Carbon Fiber, Stainless steel

Black, Silver & Crystal 98984 - 11 accents, Stainless steel

Silver, Stainless steel