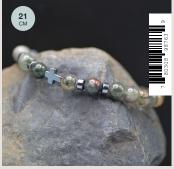

### WWY'S BRACELETS

Choose from 12 new designs featuring leather, natural stones and metal accents. Perfect for layering. Items 98763 and 98764 come packaged with a prayer card.

Leather, Khaki & Magnetic Closure