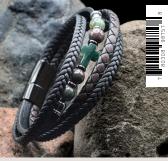

### WWY'S BRACELETS

Choose from 12 new designs featuring leather, natural stones and metal accents. Perfect for layering. Items 98763 and 98764 come packaged with a prayer card.

Leather, Khaki & Magnetic Closure

**98753** - 6.5

Leather, Wine & Magnetic Closure

**98754** - 6.5

Leather, Grey & Magnetic Closure

STYLES SUBJECT TO CHANGE BASED ON AVAILABILITY • 1-800-546-3699

**98755** - 6.5

Leather, Mustard & Magnetic Closure

**98756** - 6.5

Leather, Green **98757** - 12.5 Aventurine & Magnetic Closure

Leather, Brown Onyx, **98758** - 12.5 Smokey Quartz & Magnetic Closure

Leather, Gun metal & Magnetic Closure

**98759** - 12

Silver Stainless Steel, **98760** - 12 Tiger Eye & Lobster closure

3 Strands, **98761** - 10.5 Lava rock & Phoenix stone

Wine & Tiger eye

3 Strands, **98762** - 10.5

Beaded, Bloodstone **98763** - 9 comes with Prayer Card

Beaded, Tiger eye 98764 - 9 comes with Prayer Card