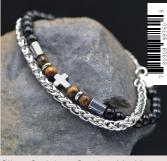

**98756** - 6.5

Leather, Green **98757** - 12.5 Aventurine & Magnetic Closure

Leather, Brown Onyx, **98758** - 12.5 Smokey Quartz & Magnetic Closure

Leather, Gun metal & Magnetic Closure

**98759** - 12

Silver Stainless Steel, **98760** - 12 Tiger Eye & Lobster closure