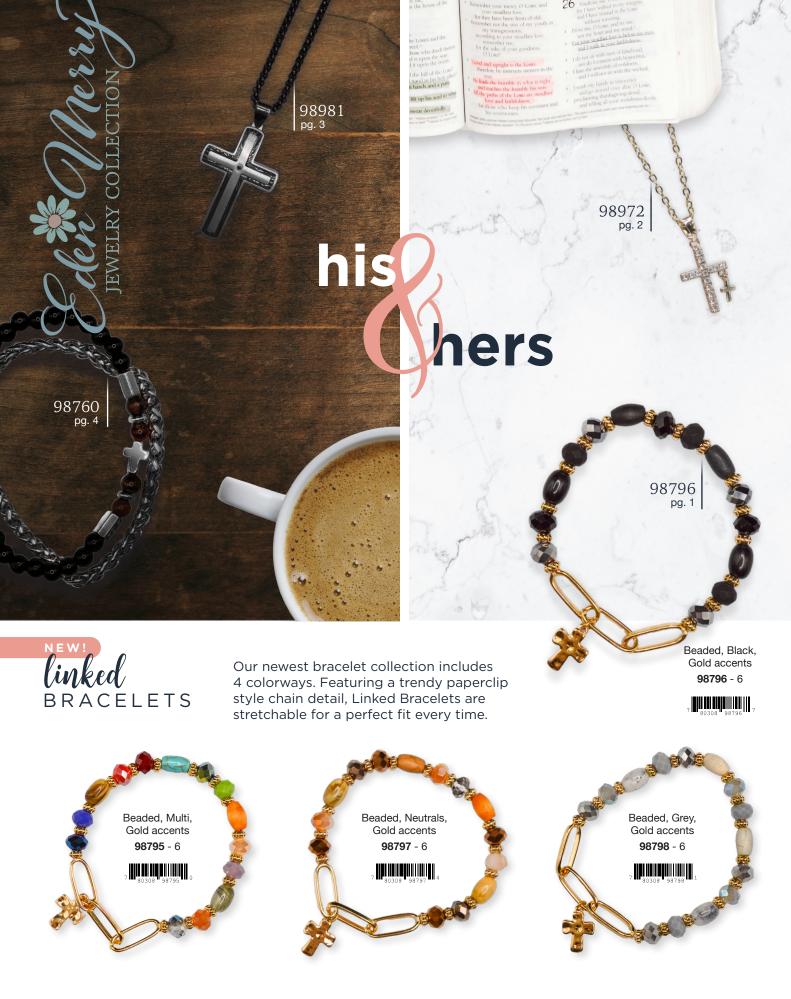

# designer EARRINGS

Silver Hoop with Cross

**98387** - 6

Gold Hoop with Cross

**98388** - 6

Silver Studs Crystal accents

**98398** - 7

Gold Studs Crystal accents