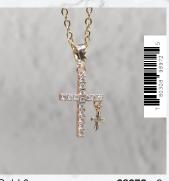

ON TREND!

Silver comes on Guardian Angel Card

**98976** - 8

Guardian Angel Card

**98977** - 8

Guardian Angel Cards included on items 98976 & 98977:

You are never alone! Guardian Angels are always with you. Think of them as your own personal celestial bodyguards. Wear your necklace as a reminder to believe in angels!