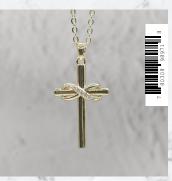

ON TREND!

Silver comes on Guardian Angel Card

**98976** - 8

Guardian Angel Card

**98977** - 8

Guardian Angel Cards included on items 98976 & 98977:

You are never alone! Guardian Angels are always with you. Think of them as your own personal celestial bodyguards. Wear your necklace as a reminder to believe in angels!