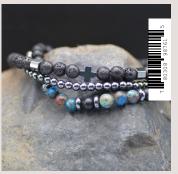

### WWY'S BRACELETS

Choose from 12 new designs featuring leather, natural stones and metal accents. Perfect for layering. Items 98763 and 98764 come packaged with a prayer card.

Leather, Khaki & Magnetic Closure