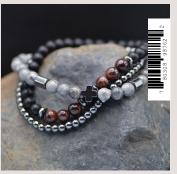

3 Strands, **98761** - 10.5 Lava rock & Phoenix stone

Wine & Tiger eye

3 Strands, **98762** - 10.5

Beaded, Bloodstone **98763** - 9 comes with Prayer Card

Beaded, Tiger eye 98764 - 9 comes with Prayer Card